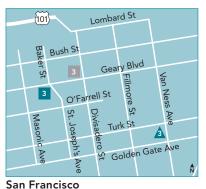

#### San Francisco Medical Offices

601 Van Ness Ave. Opera Plaza, Mezzanine Level Suite 2008 San Francisco, CA 94102 415-674-7000 Hours: Mon-Fri, 8:30 a.m.-5 p.m.

Holidays closed: Jan. 16 (Martin Luther King Jr. Day); Feb. 20 (Presidents' Day); May 28 (Memorial Day); Jul. 4 (Independence Day); Sep. 3 (Labor Day); Nov. 22, 23 (Thanksgiving observed); Dec. 25 (Christmas); Jan. 1, 2013 (New Year's Dav) Note: San Francisco Medical Office is open on Jan. 16

#### 3 San Francisco Medical Center 2238 Geary Blvd. Injury Center, 3rd Floor San Francisco, CA 94115 415-674-7000 Hours: Mon-Fri, 5–7:30 p.m.; Sat-Sun, 9 a.m.–5 p.m.