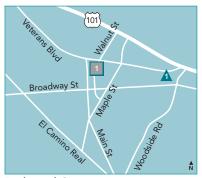

# DEDICATED OCCUPATIONAL HEALTH CENTERS

**Redwood City Medical Offices** 1400 Veterans Blvd. Building 1400, 1st Floor Redwood City, CA 94063 650-299-4785 Hours: Mon-Thu, 8 a.m.-5 p.m.;. Fri, 8 a.m.-4:30 p.m.