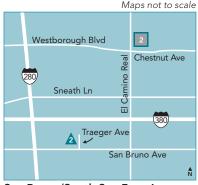

(Martin Luther King Jr. Day) on Nov. 23 (Thanksgiving)

**Bayhill Medical Offices** 801 Traeger Ave. 2nd Floor, Ste. 212 San Bruno, CA 94066 650-742-7110 Hours: Mon-Fri, 8:30 a.m.-5 p.m.

(over for additional information)

#### South San Francisco Medical Center 1200 El Camino Real 3rd Floor, Station 6 South San Francisco, CA 94080 650-742-7110 Hours: Mon–Fri, 5:30–8 p.m.;. Sat–Sun, 10 a.m.–8 p.m..